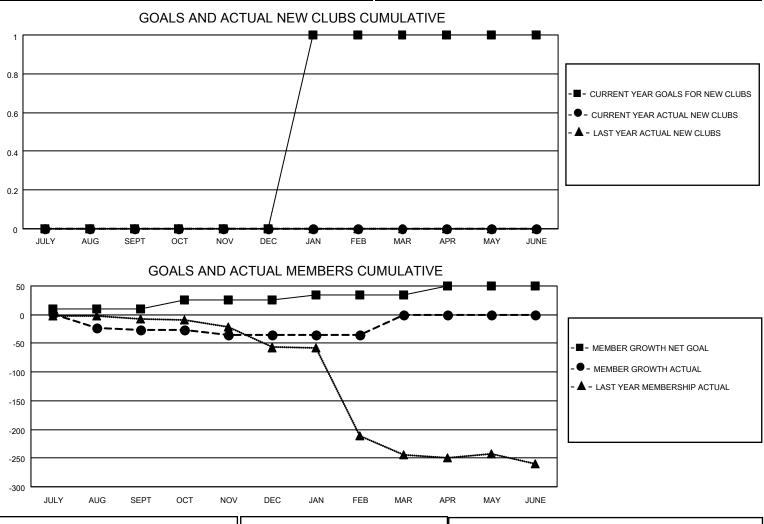

## LOCATION REPUBLIC OF NORTH MACEDONIA

District 132

Results as of: 2/28/2022

| Clubs                 |               |           |               | Members               |                         |                         |                                                    |
|-----------------------|---------------|-----------|---------------|-----------------------|-------------------------|-------------------------|----------------------------------------------------|
| RESULTS FOR 2021-2022 |               |           |               | RESULTS FOR 2021-2022 |                         |                         |                                                    |
| QUARTER               | NEW CLUB GOAL | NEW CLUBS | DROPPED CLUBS | QUARTER MEM           | IBER GROWTH NET<br>GOAL | MEMBER GROWTH<br>ACTUAL | DROPPED<br>MEMBERS ACTUAL<br>(including transfers) |
| JULY/AUG/SEPT         | 0             | 0         | 3             | JULY/AUG/SEPT         | 10                      | 8                       | 34                                                 |
| OCT/NOV/DEC           | 0             | 0         | 0             | OCT/NOV/DEC           | 15                      | 13                      | 19                                                 |
| JAN/FEB/MAR           | 1             | 0         | 0             | JAN/FEB/MAR           | 10                      | 5                       | 6                                                  |
| APR/MAY/JUNE          | 0             | 0         | 0             | APR/MAY/JUNE          | 15                      | 0                       | 0                                                  |

| DROPPED CLUBS: 3  | 8 CLUBS OF 33 ADDED 1 OR<br>MORE NEW MEMBERS | GENDER DISTRIBUTION                |              |
|-------------------|----------------------------------------------|------------------------------------|--------------|
|                   |                                              | MALE                               | 254 (54.62%) |
|                   |                                              | FEMALE                             | 211 (45.38%) |
| DROPPED MEMBERS   |                                              | NON BINARY                         | 0 (0.00%)    |
|                   |                                              | PREFER NOT TO ANSWER               | 0 (0.00%)    |
| DECEASED 1        |                                              |                                    |              |
| CLUB CANCELLED 36 | CLICK HERE FOR CUMULATIVE                    | TOTAL FAMILY UNIT MEMBERS 53       |              |
| OTHER 22          | MEMBERSHIP DATA                              |                                    |              |
| TOTAL 59          | -                                            | FAMILY MEMBERS PAYING HALF DUES 27 |              |
|                   |                                              |                                    |              |